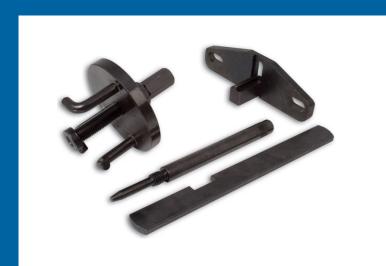

## **Additional Information**

- A set of engine timing locking tools for the Ford TDDi/TDCi 1.8 engine.
- Engine codes covered include: C9DC, F9DA, F9DB, C9DA C9DB, BHDA, BHPA and HCPA.
- Includes locking strap, flywheel locking tool, TDC setting screw and camshaft sprocket puller.
- · Supplied in storage case.
- For setting the timing chain see Part Nos. 4086 and 5657.