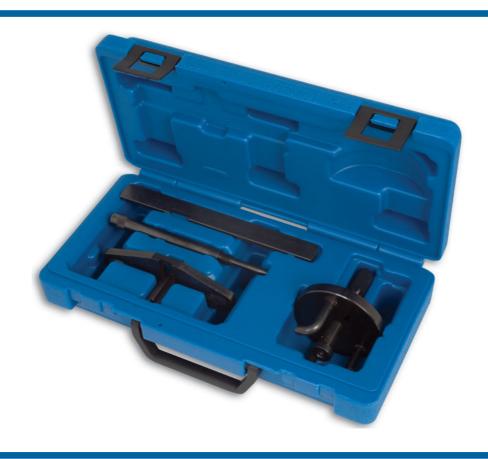

## **Locking Tool Set - for Diesel Engines**

A practical kit allowing the locking of the camshaft and crankshaft for replacement of the timing belt on the Ford range of 1.8 TDDi, TDCi and turbo diesel engines. Used on the Ford diesel engine where the diesel pump is driven by a separate chain drive.

## **Additional Information**

- A set of engine timing locking tools for the Ford TDDi/TDCi 1.8 engine.
- Engine codes covered include: C9DC, F9DA, F9DB, C9DA C9DB, BHDA, BHPA and HCPA.
- Includes locking strap, flywheel locking tool, TDC setting screw and camshaft sprocket puller.
- · Supplied in storage case.
- For setting the timing chain see Part Nos. 4086 and 5657.